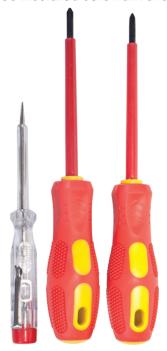

### SDE3 - 3 Piece insulated screwdriver set

| Mains tester: | 120-250V    |
|---------------|-------------|
| Phillips:     | PH1 x 100mm |
| Slotted:      | 5.5 x 100mm |