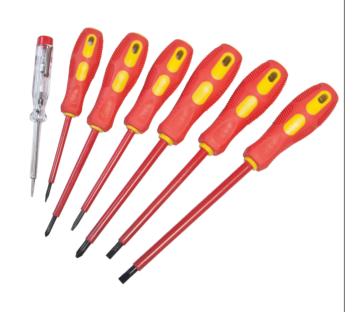

| Slotted:        | 3.0 x 100mm; 5.0 x 125mm; 6.5 x 150mm |
|-----------------|---------------------------------------|
| Phillips:       | PH0 x 75mm; PH1 x 100mm; PH2 x 100mm  |
| Voltage Tester: | Multifunction                         |

## Features:

- Slip resistant "Tyre-Grip" handle
  Premium quality SVCM blade 58~61 HRC
  23% Strength saving