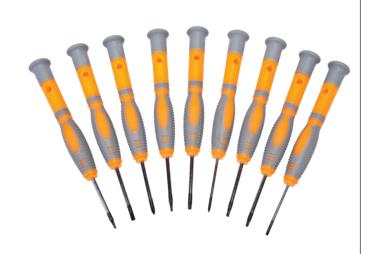

# SDP2 - 9 Piece delux precision screwdriver set

| Slotted:  | 1.5 x 50mm; 2.0 x 50mm                 |
|-----------|----------------------------------------|
| Phillips: | PH00 x 50mm; PH0 x 50mm                |
| Torx:     | T10 x 50mm; T9 x 50mm; T8 x 50mm; T6 x |