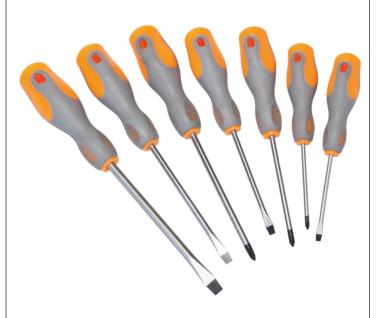

## **SDM1** - 7 Piece engineering screwdriver set

| Phillips: | PH1; PH2                                           |
|-----------|----------------------------------------------------|
| Slotted:  | 3.0 x 150mm; 5.0 x 100mm; 6.5 x 100mm; 8.0 x 150mm |