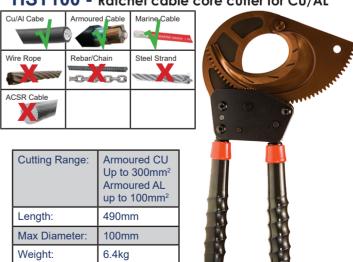

#### HST100 - Ratchet cable core cutter for CU/AL

- Suitable for cutting steel wire, armoured cable and steel rope
- Extendable hand grips