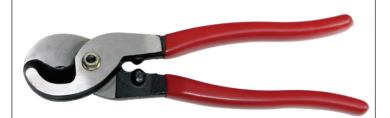

## **LK-60A** - Cable and wire cutter for CU/AL

| Cutting Range: | Up to 60mm <sup>2</sup> |
|----------------|-------------------------|
| Length:        | 210mm                   |
| Max Diameter:  | 20mm                    |
| Weight:        | 0.4kg                   |

#### Notes:

Not Suitable for cutting steel wire, armoured cable and steel rope