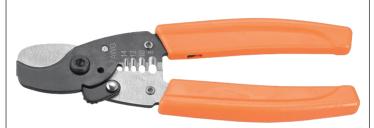

#### HS-50A - Cable and wire cutter for CU/AL

| Cutting Range: | Up to 35mm <sup>2</sup> |
|----------------|-------------------------|
| Length:        | 200mm                   |
| Max Diameter:  | 11mm                    |
| Weight:        | 0.1kg                   |

#### Notes:

• Not Suitable for cutting steel wire, armoured cable and steel rope