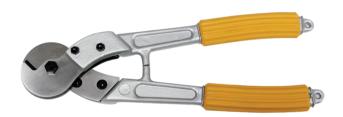

# L71060SC - Heavy duty wire rope cutters with long handles

| Cutting Range: | 7mm Ø steel rope or 5mm steel rod or up to 60mm² copper cable |
|----------------|---------------------------------------------------------------|
| Length:        | 300mm                                                         |
| Weight:        | 0.80kg                                                        |

#### Notes:

• Not Suitable for cutting steel wire and armoured cable