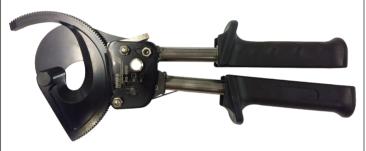

#### HST75 - Ratchet cable core cutter for CU/AL

| Cutting Range: | Armoured CU<br>Up to 120mm <sup>2</sup><br>Armoured AL<br>up to 75mm <sup>2</sup> |
|----------------|-----------------------------------------------------------------------------------|
| Length:        | 420mm                                                                             |
| Max Diameter:  | 75mm                                                                              |
| Weight:        | 3.6kg                                                                             |

- Suitable for cutting steel wire, armoured cable and steel rope
- Extendable hand grips