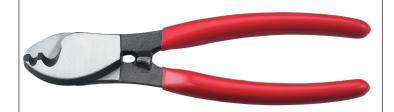

#### LK-22A - Cable and wire cutter for CU/AL

| Cutting Range: | Up to 25mm <sup>2</sup> |
|----------------|-------------------------|
| Length:        | 160mm                   |
| Max Diameter:  | 15mm                    |
| Weight:        | 0.19kg                  |

#### Notes:

Not Suitable for cutting steel wire, armoured cable and steel rope