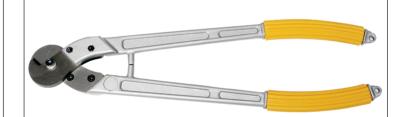

# L71200SC - Heavy duty wire rope cutter with long handles

| Crimping Range: | 14mm Ø steel rope or 9mm steel rod or up to 200mm² copper cable |
|-----------------|-----------------------------------------------------------------|
| Length:         | 600mm                                                           |
| Weight:         | 1.70kg                                                          |

#### Notes:

Not Suitable for cutting steel wire and armoured cable