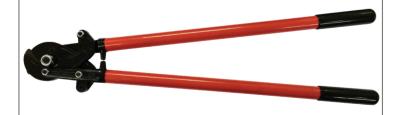

# LK-500 - Heavy duty cable cutter with long handles

| Cutting Range: | Up to 500mm² |
|----------------|--------------|
| Length:        | 800mm        |
| Weight:        | 2.8kg        |

#### Notes:

Not Suitable for cutting steel wire, armoured cable and steel rope