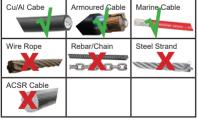

#### HST100 - Ratchet cable core cutter for CU/AL

- Suitable for cutting steel wire, armoured cable and steel rope
- Extendable hand grips