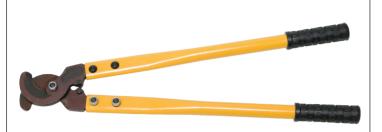

# LK-250 - Heavy duty cable cutter with long handles

| Cutting Range: | Up to 250mm <sup>2</sup> |
|----------------|--------------------------|
| Length:        | 600mm                    |
| Weight:        | 1.2kg                    |

#### Notes:

• Not Suitable for cutting steel wire, armoured cable and steel rope