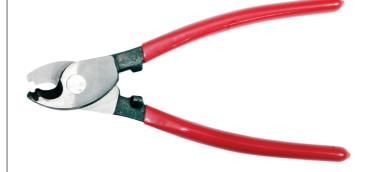

#### LK-38A - Cable and wire cutter for CU/AL

| Cutting Range: | Up to 35mm <sup>2</sup> |
|----------------|-------------------------|
| Length:        | 190mm                   |
| Max Diameter:  | 7mm                     |
| Weight:        | 0.3kg                   |

#### Notes:

Not Suitable for cutting steel wire, armoured cable and steel rope