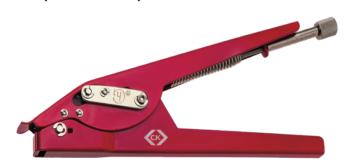

## Features:

Light weight

**D92137** - Heavy duty cable tie tensioning tool for Nylon 6.6 and Nylon 12 cable ties

| Cable Tie widths: | 2.5mm - 13mm |
|-------------------|--------------|
| Length:           | 200mm        |
| Weight:           | 0.25kg       |

## Features:

- Adjustable tension control
- Neatly cuts end of cable ties

**HS-519** - Metal heavy duty cable tie tensioning tool for Nylon 6.6 and Nylon 12 cable ties

| Cable Tie widths: | 2.4mm - 9mm |
|-------------------|-------------|
| Length:           | 195mm       |
| Weight:           | 0.26kg      |