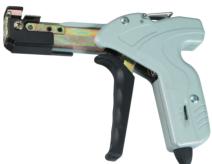

## HAND HELD

HS-600A - Metal cable tie tensioning tool with automatic tensioning and cut-off for Nylon 6.6 cable ties

| Cable Tie widths: | 2.3mm - 4.8mm |
|-------------------|---------------|
| Length:           | 165mm         |
| Weight:           | 0.3kg         |

## Features:

- Handles cable ties from 2.3mm to 4.8mm
- Adjustable tension control
- Neatly cuts end of cable ties

HS-600P - Plastic cable tie tensioning tool with automatic tensioning and cut-off for Nylon 6.6 cable ties