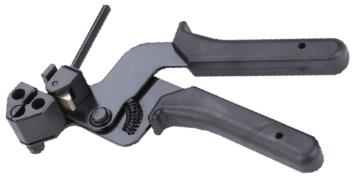

## Features:

Manual cable tie cut off

**D92134** - Cable tie tensioning tool with automatic tensioning and cut-off for stainless steel cable ties \_\_\_

|  | Cable Tie widths: | Up to 7.9mm |
|--|-------------------|-------------|
|  | Length:           | 178mm       |
|  | Weight:           | 0.68kg      |

#### Features:

- Fastens and automatically cut ties with adjustable bundling pressure
- Tension adjusting indicator

**D92134B** - Cable tie tensioning tool for Stainless Steel cable ties

| Cable Tie widths: | Up to 7.9mm |
|-------------------|-------------|
| Length:           | 180mm       |
| Weight:           | 0.70kg      |