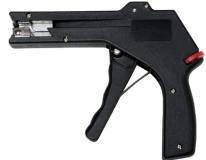

## Features:

- Handles cable ties from 2.3mm to 4.8mm
- Adjustable tension control
- Neatly cuts end of cable ties

HS-600P - Plastic cable tie tensioning tool with automatic tensioning and cut-off for Nylon 6.6 cable ties

| Cable Tie widths: | 2.3mm - 4.8mm |
|-------------------|---------------|
| Length:           | 165mm         |
| Weight:           | 0.2kg         |

## Features:

Light weight

**D92137** - Heavy duty cable tie tensioning tool for Nylon 6.6 and Nylon 12 cable ties

| Cable Tie widths: | 2.5mm - 13mm |
|-------------------|--------------|
| Length:           | 200mm        |
| Weight:           | 0.25kg       |