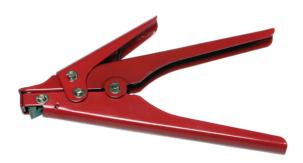

## Features:

- Adjustable tension control
- Neatly cuts end of cable ties

**HS-519** - Metal heavy duty cable tie tensioning tool for Nylon 6.6 and Nylon 12 cable ties

| Cable Tie widths: | 2.4mm - 9mm |
|-------------------|-------------|
| Length:           | 195mm       |
| Weight:           | 0.26kg      |

## Features:

Manual cable tie cut off

**D92134** - Cable tie tensioning tool with automatic tensioning and cut-off for stainless steel cable ties \_\_\_

|  | Cable Tie widths: | Up to 7.9mm |
|--|-------------------|-------------|
|  | Length:           | 178mm       |
|  | Weight:           | 0.68kg      |