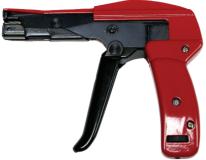

## HAND HELD

HS-600A - Metal cable tie tensioning tool with automatic tensioning and cut-off for Nylon 6.6 cable ties

| Cable Tie widths: | 2.3mm - 4.8mm |
|-------------------|---------------|
| Length:           | 165mm         |
| Weight:           | 0.3kg         |

## Features:

- Handles cable ties from 2.3mm to 4.8mm
- Adjustable tension control
- Neatly cuts end of cable ties

HS-600P - Plastic cable tie tensioning tool with automatic tensioning and cut-off for Nylon 6.6 cable ties